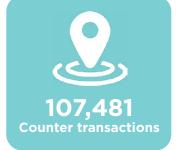

# **Access to financial services:**

As more banks switch to digital, we are keeping our doors open to ensure our members don't suffer from financial exclusion. However, we also understand that some people prefer to do their banking at home. We have balanced the needs of our customers to ensure we can cater for as many people as possible, in the way they wish to engage with us.