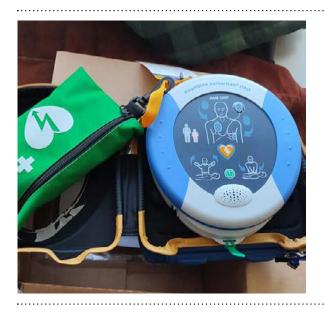

Since we launched our local AED program in 2022, we have supplied 12 AEDs to our locality.

We have also supplied heated outdoor cabinets, batteries, and pads for existing AEDs to make them accessible to the public.

We are currently working with CFR groups in Leixlip, Clane, Edenderry, Robertstown, Allenwood, and Prosperous.

Our aim is to supply 40 - 50 AED's over the next 5 years to help ensure that a life saving AED is within reach.